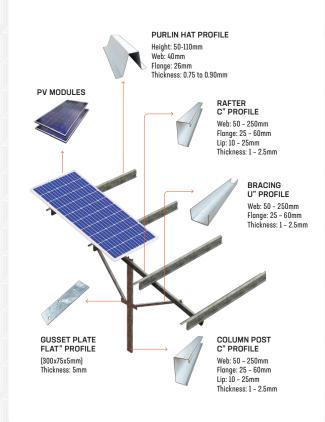

### **GROUND MOUNT**

# SALIENT FEATURES OF OUR

- Corrosion resistant AZ-150 steel
   (High quality National & International brands)
- Structure inclination based on latitude and longitude
- Expected life time: 25 years
- Capability to withstand wind velocity for different zones of the country based on IS 875 Part-3 (wind load standard)
- Stability verified by Solid works Stimulation or STAAD Pro
- Column posts can be customized with HDG steel for ground mount projects
- Any configuration of MMS can be provided
- Customized designs also available