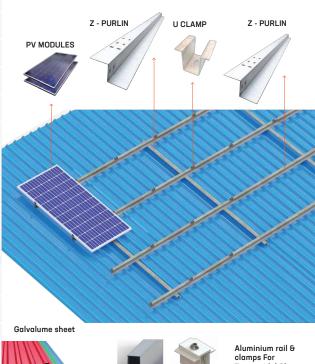

ical BOS along with Cables, Electrical Protection systems, Data Monitoring Systems.



### Innovation Hub

Development and deployment of various tools, products and solutions that address the new and emerging market requirements.





**COMPUTERIZED BENDING MACHINES** 



**CNC TURRET PUNCH PRESS** 

Our PV module mounting solutions have been designed to fit an extensive range of PV modules and offer optimum dimensioning, cost-effectiveness, and outstanding reliability.

swelectes.com

### **GROUND MOUNT**



### **FLOOR MOUNT**



### SOLAR WATER PUMP STRUCTURE



A Solar Water Pump Structure consists of a solar panel array that powers an electrical motor which in turn powers a bare or surface pump. The water is often pumped from the ground into a storage tank.

### **SHEET ROOF MOUNT**









clamps For Trapezoidal Sheet roof structures



# SALIENT FEATURES OF OUR

- Corrosion resistant AZ-150 steel
   (High quality National & International brands)
- Structure inclination based on latitude and longitude
- Expected life time: 25 years
- Capability to withstand wind velocity for different zones of the country based on IS 875 Part-3 (wind load standard)
- Stability verified by Solid works Stimulation or STAAD Pro
- Column posts can be customized with HDG steel for ground mount projects
- Any configuration of MMS can be provided
- Customized designs also available



**SWELECT** has an installed base of over **500 MW MMS** of various configurations and is well suited to meet your specifications and requirements for any type of Solar Installations.

For a comprehensive Sola