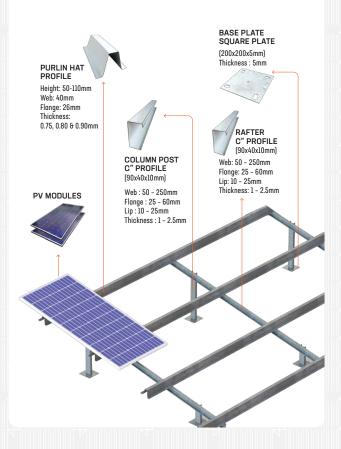

### **FLOOR MOUNT**

# SALIENT FEATURES OF OUR

- Corrosion resistant AZ-150 steel
   (High quality National & International brands)
- Structure inclination based on latitude and longitude
- Expected life time: 25 years
- Capability to withstand wind velocity for different zones of the country based on IS 875 Part-3 (wind load standard)
- Stability verified by Solid works Stimulation or STAAD Pro
- Column posts can be customized with HDG steel for ground mount projects
- Any configuration of MMS can be provided
- Customized designs also available