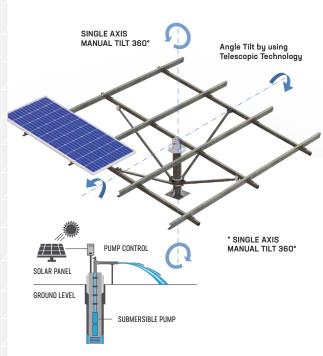

### SOLAR WATER PUMP STRUCTURE

A Solar Water Pump Structure consists of a solar panel array that powers an electrical motor which in turn powers a bare or surface pump. The water is often pumped from the ground into a storage tank.