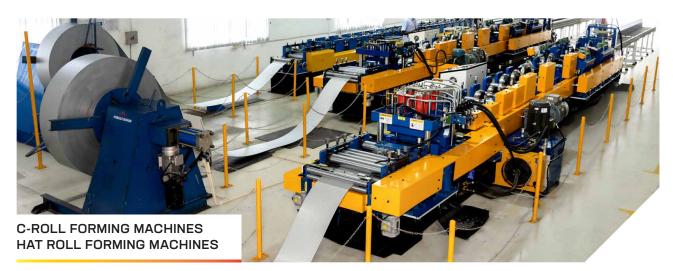

## MMS & Electrical BOS - State-of-art 0.5 GW Manufacturing facility at Salem, Tamil Nadu

SWELECT offers a complete range of Electrical and Mechanical Balance of Systems (BOS) from its state-of-the art manufacturing facility in Salem, including Module Mounting Structures (MMS), AJBs, ACDBs, and DCDBs. The plant's roll forming machines have an annual production capacity of 0.5 GW of MMS and a lifetime of over 20 years. This facility also provides Servo Stabilisers, a reliable solution for the common issue of voltage variations and electricity fluctuations in India and worldwide.

### Innovation Hub

Development and deployment of various tools, products and solutions that address the new and emerging market requirements.

**COMPUTERIZED BENDING MACHINES** 

**CNC TURRET PUNCH PRESS** 