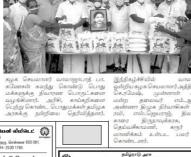

காஞ்சீபுரம், ஜூன் ரம் மாவட்டம், ஸ்ரீபெ \_த்தில் பொதுப்பணித்து ะกกันใจ ுத்து பணிகள நுடடதறை⊸ வடமங்கலம் ஏரியில் லட்சம் மதிப்பீட்டிலும், யர் ஏரியில் ரூ.47.64 லட்சம் டிலும் ஏரிகள் தூர்வாரும் ணிகள் நடைபெற்று ுரை கே.சத்யகோப மாவட்ட கலெக்டர் பா. ஆகியோர் பார்வைல் மேல்ல சத்யகோபால் மற்றும் பார்வையிட்டு ஆய்வு

ஆற்றின் மதிப்பீட்டில் டெ வரும் குறுககே ரூ.60 கோடி புதியதாக கட்டப்பட் நீர்த்தேக்கம், சோமங்கல ட்டு வருப் லம் கிராமத்தில் ுரபடத்தில் பரிட்டில் புதியதாக -----(9) வரும் நீதிதேக்கம் ரூ.ரப்பி கோடி மதிப்பிட்டில் ரூ.ரப்பி கோடி மதிப்பிட்டில் கட்டும் பணிகளையும் அவர்கள் முன்வனிட்டனர். இவ்வாலில் பேரது கமிழ்நாடு நீத்வனவேட்டனர். கேவான்மை இயக்குதர் கே. களுத்தியும் ஏரிக்கூ

அமையூரை கமுகத்தின் யக்குநர் கே. சத்ய ளிடம் கூறியதாவது: மாவட்டத்தில் து கால்வாய்கள் நீர்வரக்கு ற்றை புனரமைத்திட தமிழக மச்சரின் குடிமராமக்க அகியவற் குடிப கழ் இ தலமைச்சரான விகள் திட்டத்தின் இதுவரை ஒதுக்கிடு பண்கள் நட்டதுன் குழ இதுவரை ரூ.73 லட்சம் நீழி ஆக்கே வழம்கப்பட்டு 45 ஏரிகள் முழுமையாக நீனமக்கப்பட்டு 45 ஏரிகள் முழுமையாக நீனமக்கப்பட்டுள்ளது. குடிபோது நான்காவது கட்டமாக காஞ்சியும் மறிப்பிட்டுக் தொகைக்கு நிழ ஆக்கேடு கில்யப்பட்டு 31 எரிகள்ல் அந்தத் விவளய சங்ககள் எல்ல. கரிமின் வாக்க ாஞ்சீபுரம லட்சம் ந நித

ளரியின் வரத்து மதகுகள், லங்கள் ஆகியவற்றை பணிகள் ரேமைக்கு மேற்கொள்ளப்பட்டு பணிகளும் வருகிறது கடக்க

மேலாண்மை இயக்குநர் சத்யகோபால் ஆய்வு ஆதாரத்துறையின் முதலமைச்சரின் முதலமைச்சரின் ரிகள் திட்டத்தின்

2017ம் ஆண்டில் வெள்ள பாற்ப்புகளுக்குள்ளான சென்னை, காற்தியும் மற்றும் சென்னை, மாவட்டங்களில் முதற்கட்டமாக அரசினால் குறைபே தாலத்தில் 6 மூடிய பெருவடிகாலத்தில் 6 மூடிய பெருவடிகாலத்தில் பல லட்சம் மத்தும் இணைப்பு கால்காயும், மணிமல்கலம் ஏரி கள்பட எ ஏரிகள் ஆழப்படுத்தும் பணிகளும் எ நாத காலத்தில் முடிக்கப்பட்டுள்ளது. இந்த முதற்கட்ட பணிகணை கைலப்படுத்தி பெள்ளத் கைலப்படுத்தி பெள்ளத் தொடர்ந்து பணிகள் ரூ.244 கோடி நாராபணபுரம் பகுதிகளுக்கு மற்றம் நித தைச்சுடு பெறம்பட்டு பணிகள் ரூ.244 கோடி நரந்து பணிகள் ரூ.244 கோடி நரரும் நித ததுச்சுடு பெறம்பட்டு பணிகள் மேற்கொள்ளப்பட தற்பேர்ட்டில் தொருக்குர் கடைபாறு கரைபாறு பகுதியில் ஒரத்துர் களைபாறுக் வேன்னக்கை டேன் கையாற்றில் வெள்ளக்கை டேல் கையான் கேன் ற்றில் ரூ.60 வெள்ளதீரை ( செலலில் வெள்ளத்தை கேப்கேலும், கேஷ மற்றும் வரத அடையற்றின் வழலிலப்பகுதிலில் மற்றும் வரத உள்ள வெள்ளசூழல் அபாயத்தை தாங்கல் ஏரியி குறைக்க ஏதுவாக ஒர்த்தூர் ஆற்றுப்படுகை ஆற்றின் குழிகே நீர்தேக்கம் லே பி.கன.அ அமைக்கப்படவுள்ளது. இந்த தேதேதேது குழிகா நீ.ஆரப்பாக்கம் கட்டுப்படுத்து எரி மற்றும் ஒரத்தூர் அனைக்கட்டு மேற்கொள்ள இணைந்து 763 ஏக்கர் தீர்ப்பரப்புடன் இவ்வரை அ