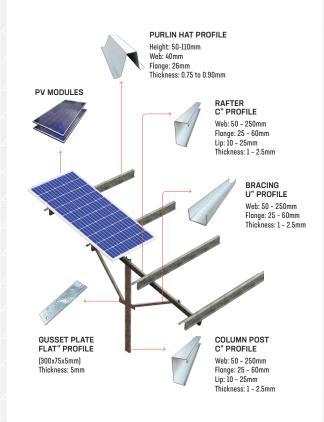

#### **GROUND MOUNT**

# SALIENT FEATURES OF OUR

- Corrosion resistant AZ-150 steel
  (High quality National & International brands)
- Structure inclination based on latitude and longitude
- Expected life time: 25 years
- Capability to withstand wind velocity for different zones of the country based on IS 875 Part-3 (wind load standard)
- Stability verified by Solid works Stimulation or STAAD Pro
- Column posts can be customized with HDG steel for ground mount projects
- Any configuration of MMS can be provided
- Customized designs also available