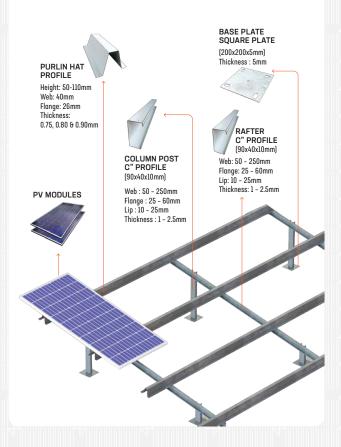

#### **FLOOR MOUNT**

# SALIENT FEATURES OF OUR

- Corrosion resistant AZ-150 steel
  (High quality National & International brands)
- Structure inclination based on latitude and longitude
- Expected life time: 25 years
- Capability to withstand wind velocity for different zones of the country based on IS 875 Part-3 (wind load standard)
- Stability verified by Solid works Stimulation or STAAD Pro
- Column posts can be customized with HDG steel for ground mount projects
- Any configuration of MMS can be provided
- Customized designs also available