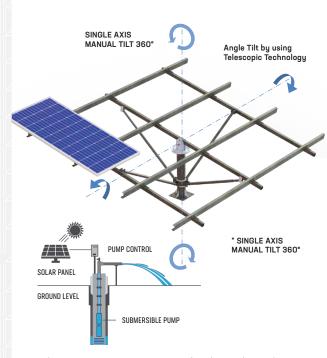

## SOLAR WATER PUMP STRUCTURE

A Solar Water Pump Structure consists of a solar panel array that powers an electrical motor which in turn powers a bare or surface pump. The water is often pumped from the ground into a storage tank.