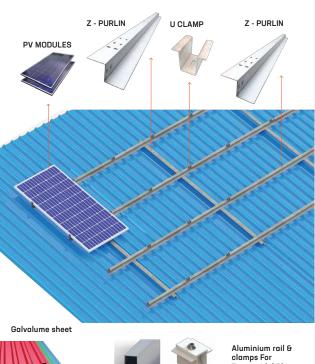

TRICAL BOS MANUFACTURING FACILITY



1 GW STATE-OF-THE-ART SOLAR PV MODULE MANUFACTURING FACILITY The finest and most up-to-date MMS design for Ground Mount, Sheet-Roof Mount, Terrace Mount, and Solar Water Pumps in a fully automated factory furnished with modern machineries.









**CNC TURRET PUNCH PRESS** 

Our PV module mounting solutions have been designed to fit an extensive range of PV modules and offer optimum dimensioning, cost-effectiveness, and outstanding reliability.

#### **GROUND MOUNT**



#### **FLOOR MOUNT**



## SOLAR WATER PUMP STRUCTURE



A Solar Water Pump Structure consists of a solar panel array that powers an electrical motor which in turn powers a bare or surface pump. The water is often pumped from the ground into a storage tank.

#### **SHEET ROOF MOUNT**









clamps For Trapezoidal Sheet roof structures



# SALIENT FEATURES OF OUR

- Corrosion resistant AZ-150 steel
  (High quality National & International brands)
- Structure inclination based on latitude and longitude
- Expected life time: 25 years
- Capability to withstand wind velocity for different zones of the country based on IS 875 Part-3 (wind load standard)
- Stability verified by Solid works Stimulation or STAAD Pro
- Column posts can be customized with HDG steel for ground mount projects
- Any configuration of MMS can be provided
- Customized designs also available



**SWELECT** has an installed base of over **500 MW MMS** of various configurations and is well suited to meet your specifications and requirements for any type of Solar Installations.

For a comprehensive Solar